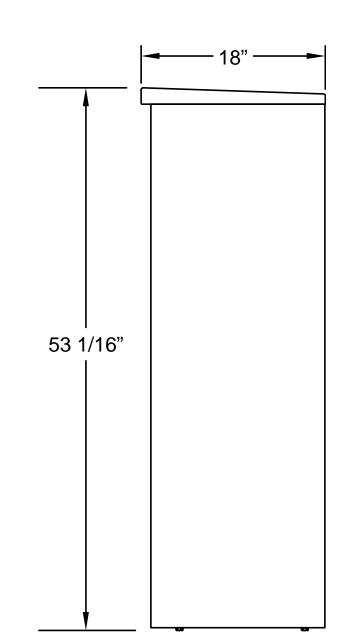

## Elevation Dimensions

Overall Width: 1' 6-5/8"

**Side View** 

- 1. Models Used: (1)4CADS-HOP-D
- 2. Installation: depot
- 3. 4C Finish: tbd, Depot Color: tbd
- 4. Locks: Standard
- 5. Door Id: tbd
- **6.** Matching Standard Attached Trim