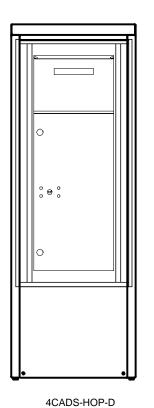

## Elevation Dimensions

Overall Width: 1' 6-5/8"

**Side View** 

- 1. Models Used: (1)4CADS-HOP-D
- 2. Installation: depot
- 3. 4C Finish: tbd, Depot Color: tbd
- 4. Locks: Standard
- 5. Door Id: tbd
- **6.** Matching Standard Attached Trim

## Florence versatile™ 4C Mailbox Suites

Florence 4C mailboxes are USPS approved. Your installation/layout must also meet a 1:5 parcel locker to mailbox ratio and installation requirements (see next page) if serviced by the U.S. Postal Service. Please contact your local Post Office© if you have any compliance questions re: your specific project.